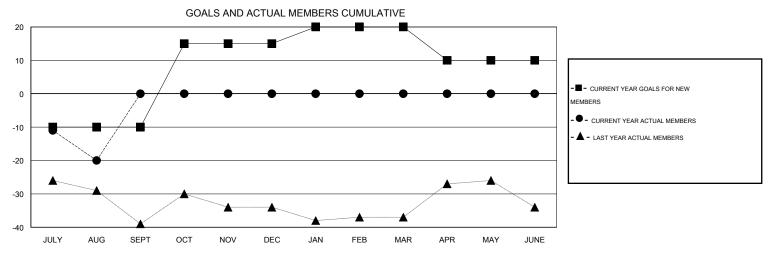

## District A 9

Results as of: 8/31/2016

GMT: CHRIS LEWIS LOCATION ONTARIO GMT CA 2

|               |                  | Clubs             |                  |                  | Members RESULTS FOR 2016-2017 |                    |                                     |                    |                  |  |
|---------------|------------------|-------------------|------------------|------------------|-------------------------------|--------------------|-------------------------------------|--------------------|------------------|--|
|               | RESU             | LTS FOR 2016-2017 | ,                |                  |                               |                    |                                     |                    |                  |  |
| QUARTER       | NEW CLUB<br>GOAL | NEW CLUBS         | DROPPED<br>CLUBS | NET<br>GAIN/LOSS | QUARTER                       | NEW MEMBER<br>GOAL | CHARTER AND<br>NEW MEMBERS<br>ADDED | DROPPED<br>MEMBERS | NET<br>GAIN/LOSS |  |
| JULY/AUG/SEPT | 0                | 0                 | 1                | -1               | JULY/AUG/SEPT                 | -10                | 11                                  | 31                 | -20              |  |
| OCT/NOV/DEC   | 1                | 0                 | 0                | 0                | OCT/NOV/DEC                   | 25                 | 0                                   | 0                  | 0                |  |
| JAN/FEB/MAR   | 0                | 0                 | 0                | 0                | JAN/FEB/MAR                   | 5                  | 0                                   | 0                  | 0                |  |
| APR/MAY/JUNE  | 0                | 0                 | 0                | 0                | APR/MAY/JUNE                  | -10                | 0                                   | 0                  | 0                |  |